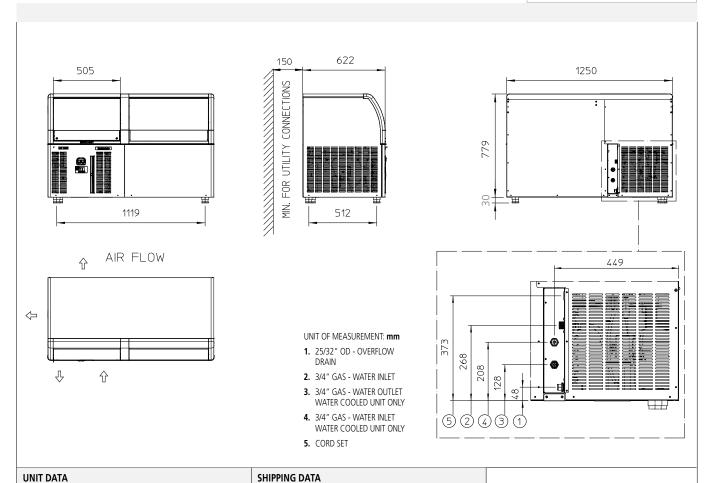

### Self Contained Ice Machine 145 kg

Item #:
Project:
Quantity:

| <b>Size (W x D x H)</b> 1250 x 622 x 809 mm  |                |                        | n (                    | Carton (W x D x H) 1320 x 690 x 960 mm |                   |                    |                  |            |               |                |    |
|----------------------------------------------|----------------|------------------------|------------------------|----------------------------------------|-------------------|--------------------|------------------|------------|---------------|----------------|----|
| Net weight                                   | t weight 84 kg |                        |                        | Weight                                 | 97 kg             |                    |                  |            |               |                |    |
| 24 h ice production kg<br>°C Amb. / °C Water |                |                        |                        | 1                                      | ergy<br>ption (*) | Water<br>usage (*) | Instant<br>power | Compressor | Circuit wires | Max. fuse size |    |
| Version                                      | Voltage        | <b>10°C/10°C</b><br>kg | <b>21°C/10°C</b><br>kg | <b>32°C/21°C</b> kg                    | kWh/<br>100 ka    | kWh/<br>24h        | l/h              | w          | w             | No. x Ømm²     | A  |
| ECM 207 AS                                   | 230/50/1       | 145                    | 150                    | 115                                    | 19.3              | 22.2               | 18               | 1170       | 1536          | 3 x 1.5        | 10 |