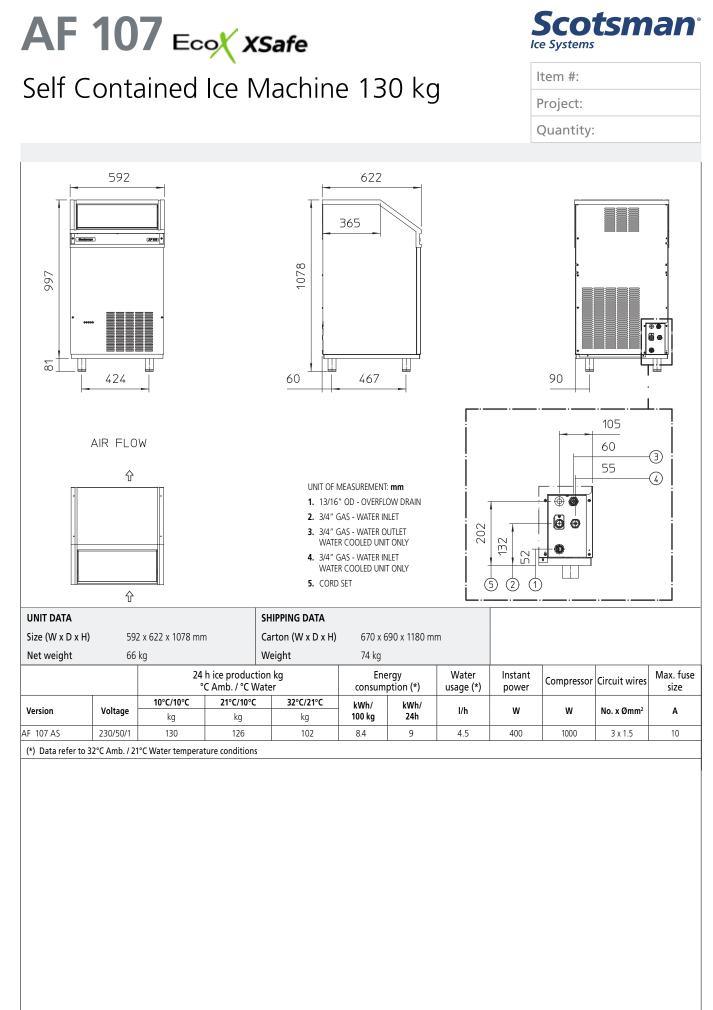

## **Scotsman**<sup>®</sup> AF 107 EcoX XSafe **Ice Systems** Item #: Self Contained Ice Machine 130 kg Project: Quantity: **FEATURES** • Produces granular shape ice flakes, 75% hardness. • Electronically controlled operation, with self-diagnostic functions with external alarm lights providing operational information for early alert and fast diagnosis of operating issues. • External Components constructed from corrosion-resistant stainless steel crafted for optimal aesthetic appeal through superior fit and finish. • Ergonomically convenient, slanted & disappearing storage bin door. • Front access for easier maintenance. • Front-in, front-out airflow allows for built-in installations. • XSafe: natural sanitation system, integrated inside the ice maker and operating automatically 24/7 to keep equipment clean & safe. CONDENSING **SYSTEM** Air cooled REFRIGERANT **INTERNAL BIN** GAS CAPACITY AF 107 Flake ice R290 30 kg Residual water content 25% **VOLTAGE** V/Hz/ph 230/50/1 **CERTIFICATIONS OPERATING REQUIREMENTS** Minimum Maximum $( \epsilon$ 10 43 WRAS Air temperature 5 38 Water temperature 1 bar (14 psi) 5 bar (70 psi) Water pressure -10% +10% Electrical voltage