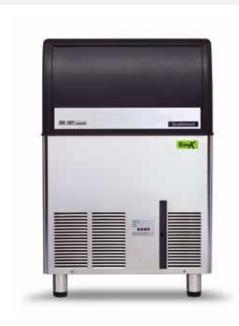

#### **FEATURES**

- Produces individual Gourmet crystal clear ice cubes.
- Resistant stainless steel exterior.
- Advanced diagnostics computerized controls.
- Front panel in and out airflow (air-cooled model only) for built-in installa-
- Front access condenser air filter, removable and washable (air cooled version only).
- Routine maintenance visible alarm light on front panel. Water system protected by patented anti-scale system.
- Ergonomically designed ice storage access, with disappearing door. Door-closing movement dampening system.
- PWD Progressive Water Discharge: pumps excess residual water up to a distance of 15 meters.
- XSafe: natural sanitation system, integrated inside the ice maker and operating automatically 24/7 to keep equipment clean & safe.

# EC 127 Eco XSafe