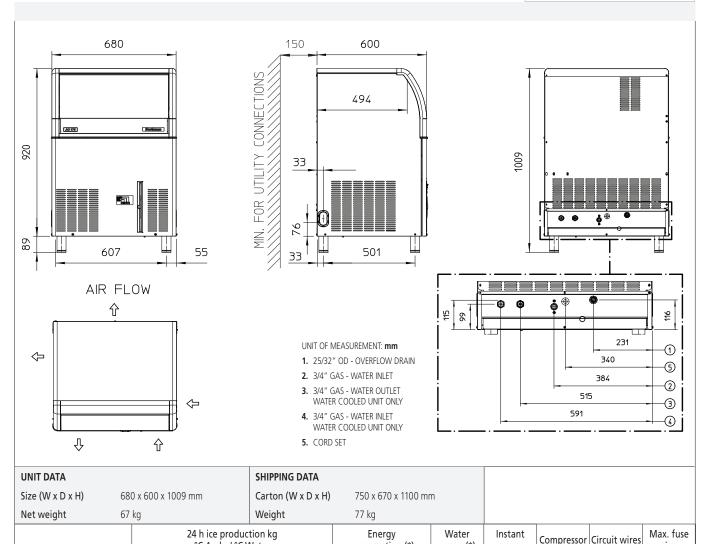

## Self Contained Ice Machine 75 kg

Item #:
Project:
Quantity:

No. x Ømm

3 x 1.5

Α

10

consumption (\*)

kWh/

12.9

kWh/

100 kg

21.5

usage (\*)

l/h

7.4

670

(\*) Data refer to 32°C Amb. / 21°C Water temperature conditions

Voltage

230/50/1

10°C/10°C

75

°C Amb. / °C Water

21°C/10°C

32°C/21°C

60