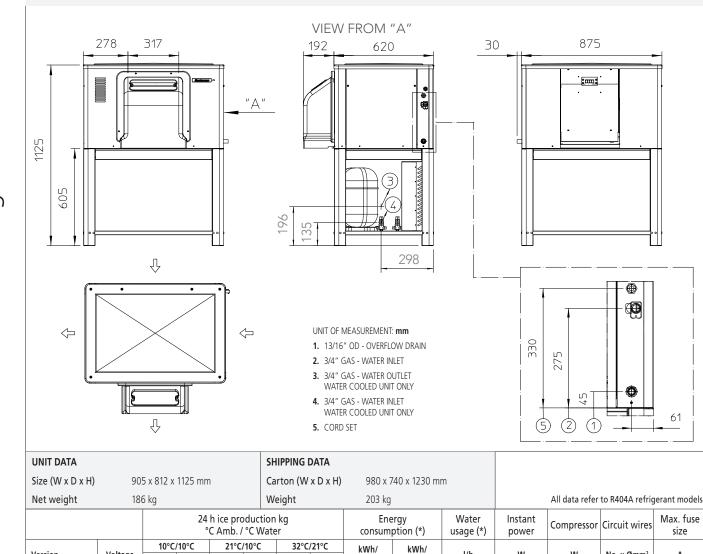

## **MAR 76** Modular Ice Machine 570 kg

Item #: Project: Quantity:

61

size

А

16

16

16

16

No. x Ømm<sup>2</sup> Version Voltage l/h w W 1 mm 2 mm 1 mm 2 mm 1 mm 2 mm 100 kg 24h MAR 76 AS 400/50/3N 2500 2250 5 x 1.5 570 510 0 460 0 395 15.0 60.0 16.5 MAR 76 WS 400/50/3N 330.0 570 510 0 0 0 0 15.0 60.0 2500 2250 5 x 1.5 MAR 76 AS 230/60/3 4 x 1.5 0 0 0 0 0 0 15.0 60.0 16.7 5000 2250 MAR 76 AS 380/60/3N 0 0 0 0 0 0 15.0 60.0 16.7 2500 2250 5 x 1.5 (Te -23.3°C; Tc +54.5°C) Compressor: