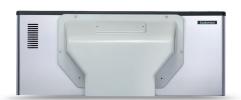

### **FEATURES**

- Scale ice machine, in "split system" version; built-in unit. Storage bin not supplied, to be purchased separately.
- To be connected to condensing unit or central cooling system (low temperature).
- AISI304 Stainless steel evaporator and ice scraper blade. Redesigned evaporator compartment end-walls.
- Redesigned evaporator compartment end-walls, electromechanical control panel.
- Electromechanical control panel. Electrical protections, rotation speed & reverse phase controls.
- Low- water sensor protection. Storage bin thermostatic ice level sensor. Drive motor / gear reducer with V-Belt drive.
- Stainless steel panels in scotch-brite finish, with rounded corners, easy to remove for maintenance.
- Supplied w/expansion valve, solenoid valve, pressure regulating valve (KVP), heat exchanger.