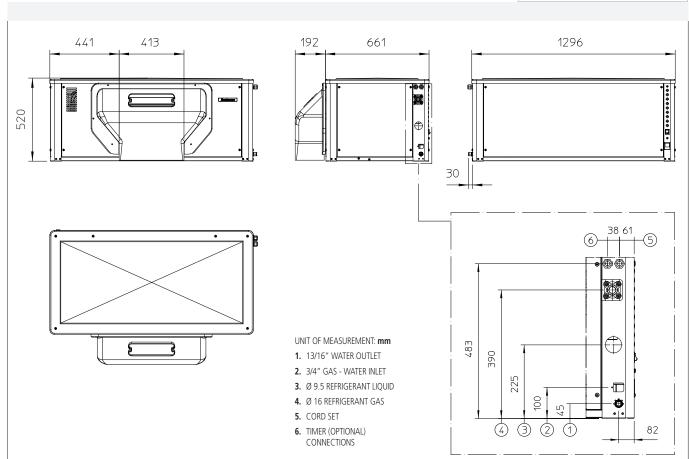

# Modular Ice Machine 1850 kg

Item #: Project: Quantity:

3 x 2.5

10

| Size (W x D x H)                   | Size (W x D x H) 1326 x 853 x 520 mm |      |       | Ca            | Carton (W x D x H) 1410 x 790 x 680 mm |             |                                            |                  |             |               |                |      |            |    |
|------------------------------------|--------------------------------------|------|-------|---------------|----------------------------------------|-------------|--------------------------------------------|------------------|-------------|---------------|----------------|------|------------|----|
| Net weight 175 kg                  |                                      |      | W     | Weight 199 kg |                                        |             | All data refer to R404A refrigerant models |                  |             |               |                |      |            |    |
| 24 h ice product<br>°C Amb. / °C V |                                      |      |       |               | 3,                                     |             |                                            | Instant<br>power | Compressor  | Circuit wires | Max. fuse size |      |            |    |
| Version                            | Voltage                              | 10°C | /10°C | 21°C/         | /10°C                                  | <b>32°C</b> | <b>/21°C</b> 2 mm                          | kWh/<br>100 kg   | kWh/<br>24h | l/h           | w              | w    | No. x Ømm² | А  |
| MAR 208 SPLIT                      | 400/50/3N                            | 1850 | 1650  | 0             | 0                                      | 0           | 0                                          | 1.2              | 9.6         | 54.2          | 395            | 9850 | 5 x 2.5    | 10 |