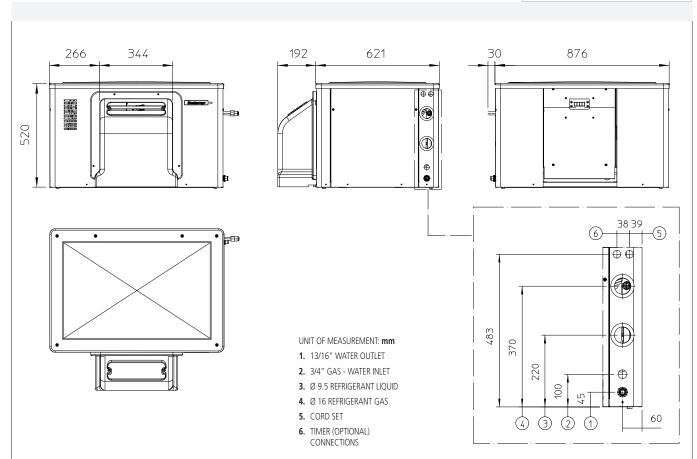

### Modular Ice Machine 720 kg

Item #:
Project:
Quantity:

| UNIT DATA                           |                                   | SHIPPING DATA             |                    |                  |            |               |                |  |
|-------------------------------------|-----------------------------------|---------------------------|--------------------|------------------|------------|---------------|----------------|--|
| Size (W x D x H) 906 x 813 x 520 mm |                                   | Carton (W x D x H)        | 980 x 740 x 680 mm | l                |            |               |                |  |
| Net weight                          | 95 kg                             | Weight                    | 112 kg             |                  |            |               |                |  |
|                                     | 24 h ice produc<br>°C Amb. / °C \ | Energy<br>consumption (*) | Water<br>usage (*) | Instant<br>power | Compressor | Circuit wires | Max. fuse size |  |