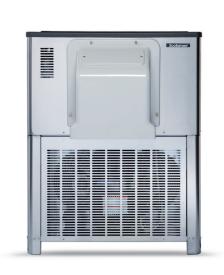

### **FEATURES**

- Scale ice machine, in "compact system" version; built-in unit. Storage bin not supplied, to be purchased separately.
- AISI304 Stainless steel evaporator and ice scraper blade. Redesigned evaporator compartment end-walls.
- Foodgrade ABS plastic water sump tray, easy remove for cleaning and sanitising.
- Electromechanical control panel. Electrical protections, rotation speed & reverse phase controls.
- Low- water sensor protection. Hermetic compressor. Storage bin thermostatic ice level sensor
- Drive motor / gear reducer with V-Belt drive.
- Stainless steel panels in scotch-brite finish, with rounded corners, easy to remove for maintenance.
- ON/OFF manual switch, with weekly programmable timer.

# Modular Ice Machine 785 kg

Item #:
Project:
Quantity:

| UNIT DATA        |                     | SHIPPING DATA      |                     |                                            |
|------------------|---------------------|--------------------|---------------------|--------------------------------------------|
| Size (W x D x H) | 905 x 812 x 1125 mm | Carton (W x D x H) | 980 x 740 x 1230 mm |                                            |
| Net weight       | 188 kg              | Weight             | 205 kg              | All data refer to R404A refrigerant models |