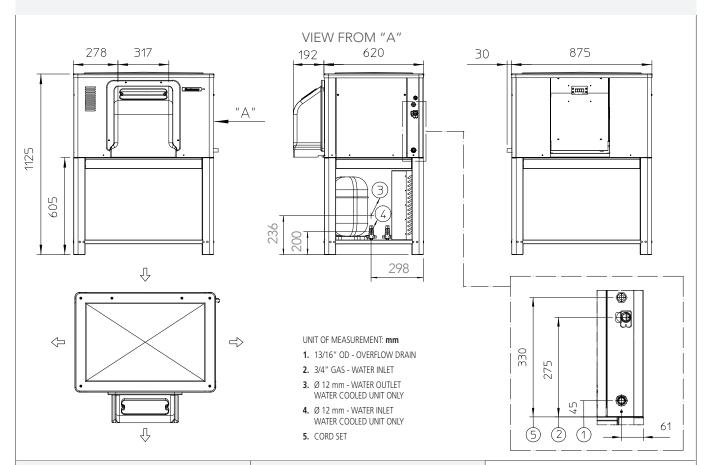

# Modular Ice Machine 785 kg

Item #:
Project:
Quantity:

| UNIT DATA        |                     | SHIPPING DATA      |                     |                                            |
|------------------|---------------------|--------------------|---------------------|--------------------------------------------|
| Size (W x D x H) | 905 x 812 x 1125 mm | Carton (W x D x H) | 980 x 740 x 1230 mm |                                            |
| Net weight       | 188 kg              | Weight             | 205 kg              | All data refer to R404A refrigerant models |